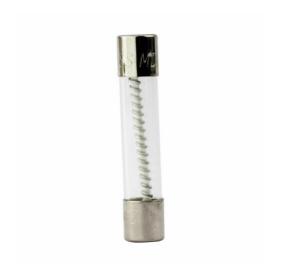

## **Time-Delay Fuse**

MDL-8/10-R

UPC:051712652384

**Dimensions:** 

Height: 1.25 INLength: .197 INWidth: .25 IN

Weight: .007 LB

Warranties:

Not Applicable

**Specifications:** 

Type: Electronic- small dimensionApplication: Electronic circuits

• Amperage Rating: .8A

Voltage Rating: 250 Vac, 32 Vdc (self certified)
Interrupt Rating: 35 AIC at 250 Vac, 10 kAIC at 125 Vac

Fuse Indicator: Non Indicating
Packaging Type: Standard
Used With: out axial leads

• Response Time: 60 min maximum at 135%, 120 s maximum at 200%, 5 s minimum at 200%

 Material: Glass tube with nickel plated brass endcap