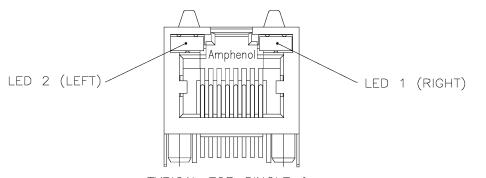

EXAMPLE:

PART NUMBER RJHSE-538X

TYPICAL FOR SINGLE & MULTI-PORT

(ANODE)+--(CATHODE)

LED COLOR CODE

| CODE | LED 2 (LEFT) | LED 1 (RIGHT) | CODE | LED 2 (LEFT) | LED 1 (RIGHT) | CODE | LED 2 (LEFT) | LED 1 (RIGHT) |
|------|--------------|---------------|------|--------------|---------------|------|--------------|---------------|
| 0    | BLOCKED      | BLOCKED       | 9    | GREEN        | BLOCKED       | J    | BiC RD/GR    | YELLOW        |
| 1    | YELLOW       | GREEN         | А    | BiC GR/YE    | BiC GR/YE     | K    | YELLOW       | BiC GR/OR     |
| 2    | BLOCKED      | GREEN         | В    | BiC RD/GR    | BiC RD/GR     | L    | BiC GR/YE    | RED           |
| 3    | YELLOW       | BLOCKED       | С    | BiC RD/GR    | BiC GR/YE     | М    | RED          | YELLOW        |
| 4    | GREEN        | YELLOW        | D    | GREEN        | BiC GR/YE     | Ν    | BiC GR/RD    | BiC GR/YE     |
| 5    | GREEN        | GREEN         | Е    | YELLOW       | BiC GR/YE     | Р    | GREEN        | BiC RD/GR     |
| 6    | YELLOW       | YELLOW        | F    | BiC GR/YE    | YELLOW        | R    | BiC GR/OR    | GREEN         |
| 7    | RED          | GREEN         | G    | BiC GR/OR    | BiC GR/OR     | Т    | RED          | RED           |
| 8    | GREEN        | RED           | Н    | BiC GR/YE    | GREEN         | V    | BiC RD/GR    | GREEN         |
|      |              |               |      |              |               |      | ADDITIONAL   | OPTIONS       |

LEGEND

BIC=BI-COLOR LED LOWC=LOW CURRENT LED YE=YELLOW GR=GREEN

RD=RED

OR=ORANGE

NOTE:

Ε

THE TWO DIGITS PRECEDING THE ADDITIONAL LED CODE MUST BE USED IN THE PART NUMBER, WHEN ORDERING ANY OF THE ADDITIONAL LED OPTIONS.