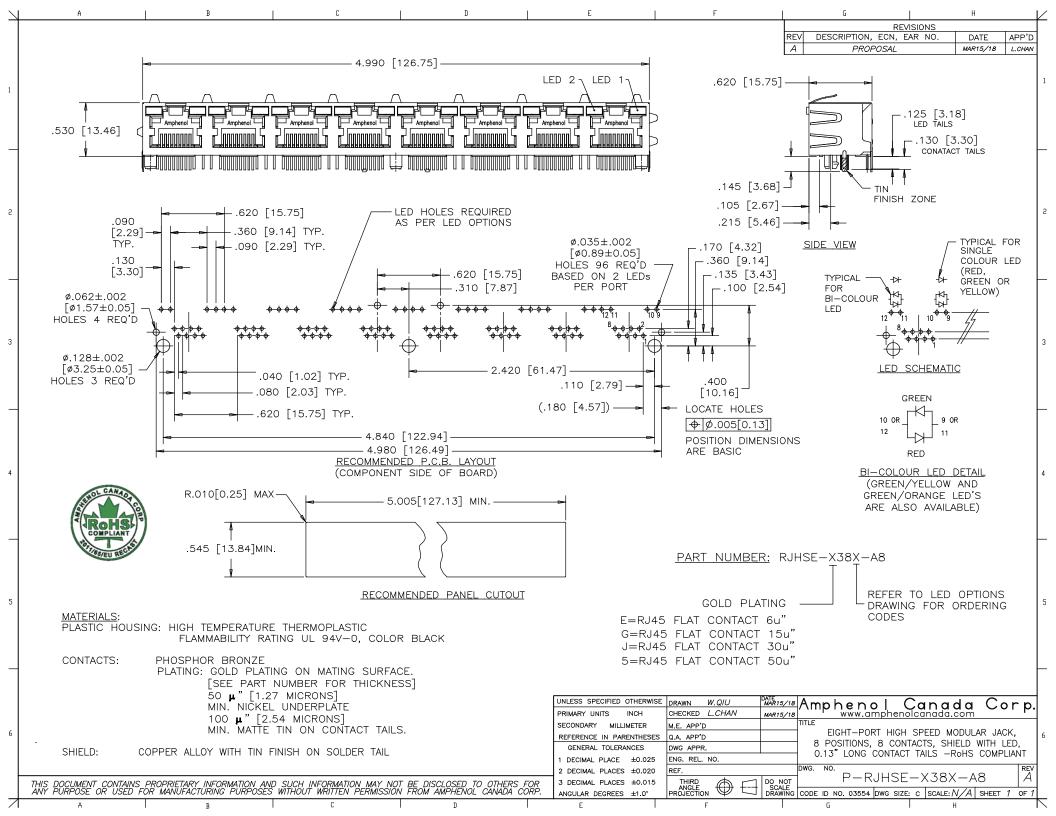

LED SPECIFICATIONS:

FORWARD VOLTAGE: 2.1 VOLTS TYP. REVERSE VOLTAGE: 5.0 VOLTS MIN. LUMINOUS INTENSITY: 0.5 mCd MIN.

(AT If=2mA)

OPERATING TEMPERATURE: -55° TO 85° C LEAD SOLDERING TEMPERATURE: 260° C

(5 SEC, 1/16" FROM CASE)

PLATING ON TAILS: TIN OR TIN/COPPER ALLOY OVER SILVER

PRIMARY COLOR FOR BI-COLOR LEDS IN STANDARD ANODE/ CATHODE CONFIGURATION IS: RED-GREEN= RED RED-YELLOW= RED GREEN-YELLOW= GREEN GREEN-ORANGE= GREEN

LEGEND

BIC=BI-COLOR LED LOWC=LOW CURRENT LED YE=YELLOW GR=GREEN

RD=RED

OR=ORANGE

NOTE:

Ε

THE TWO DIGITS PRECEDING THE ADDITIONAL LED CODE MUST BE USED IN THE PART NUMBER, WHEN ORDERING ANY OF THE ADDITIONAL LED OPTIONS.